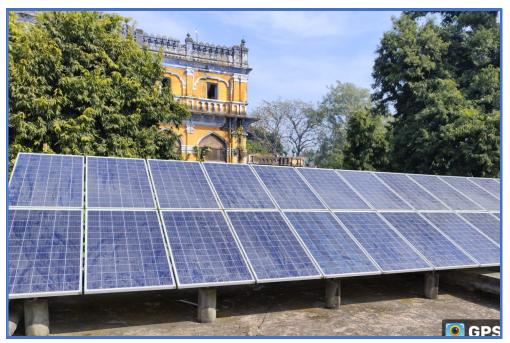

Government Raza Post Graduate College, Rampur has also installed 10 kWp capacity of solar power system on the rooftop of the building to minimise the electricity consumption from grid.

**Figure 2: Solar power plant in campus** 