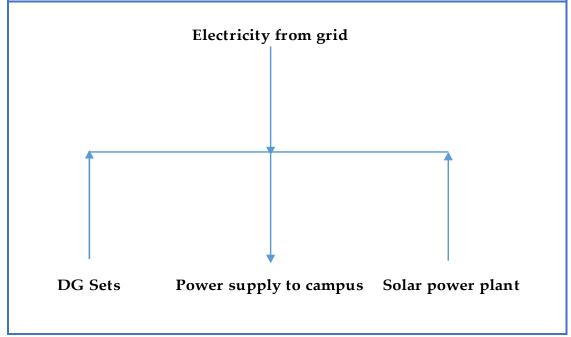

#### 3.1 POWER SUPPLY SYSTEM

The Power (grid electricity) Supply to the building is sourced from the Pashchimanchal Vidyut Vitran Nigam Limited at LT supply. Billing is on kVAh basis. The additional power is generated in-house by 2 DG Sets having 15kVA & 10kVA capacity operated time to time as per requirement and load profile in the campus. **College has also installed solar power plant on roof top of the buildings having 10.0 kWp capacity, which showing the keen interest of the institute about renewable energy system.** 

Single line diagram of existing system is mentioned below:

**Figure 3: Electrical distribution network** 

| Table 7: | Existing | DGs S | Specification |
|----------|----------|-------|---------------|
|----------|----------|-------|---------------|