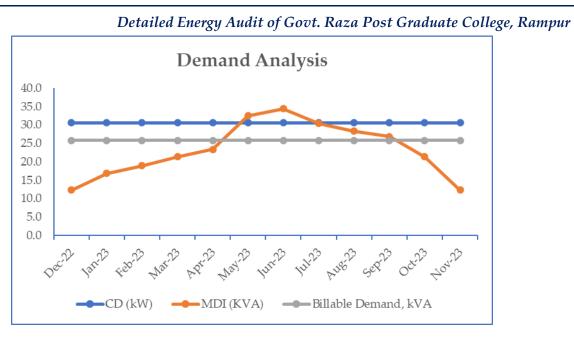

#### 3.2 ELECTRICITY BILL ANALYSIS PURCHASED FROM GRID

Table 8: Electricity Bill Analysis

| Month      | CD<br>(kW) | MDI<br>(KVA) | Unit<br>Consumed<br>(kWh) | Unit<br>Consumed<br>(kVAh) | Power<br>Factor | Fixed<br>Charges<br>(Rs.) | Energy<br>Charges<br>(Rs.) | Total<br>Bill<br>Amount<br>(Rs.) | Avg.<br>Electricity<br>charge<br>(Rs./kVAh) | Avg.<br>Electricity<br>charge<br>(Rs./kWh) | Energy<br>Charge<br>(Rs/kWh) | Energy<br>Charge<br>(Rs/kVAh) | Billable<br>Demand,<br>kVA |
|------------|------------|--------------|---------------------------|----------------------------|-----------------|---------------------------|----------------------------|----------------------------------|---------------------------------------------|--------------------------------------------|------------------------------|-------------------------------|----------------------------|
| Dec-22     | 30.6       | 12.30        | 3549                      | 3600                       | 0.986           | 6974                      | 26748                      | 35603                            | 9.9                                         | 10.0                                       | 7.54                         | 7.43                          | 25.83                      |
| Jan-23     | 30.6       | 16.82        | 3025                      | 3074                       | 0.984           | 6974                      | 22839                      | 30553                            | 9.9                                         | 10.1                                       | 7.55                         | 7.43                          | 25.83                      |
| Feb-23     | 30.6       | 18.90        | 2820                      | 2865                       | 0.984           | 6974                      | 21287                      | 30920                            | 10.8                                        | 11.0                                       | 7.55                         | 7.43                          | 25.83                      |
| Mar-23     | 30.6       | 21.40        | 3241                      | 3286                       | 0.986           | 6974                      | 24502                      | 32086                            | 9.8                                         | 9.9                                        | 7.56                         | 7.46                          | 25.83                      |
| Apr-23     | 30.6       | 23.40        | 3960                      | 4035                       | 0.981           | 6974                      | 29980                      | 40029                            | 9.9                                         | 10.1                                       | 7.57                         | 7.43                          | 25.83                      |
| May-23     | 30.6       | 32.51        | 6708                      | 6792                       | 0.988           | 8778                      | 50645                      | 67751                            | 10.0                                        | 10.1                                       | 7.55                         | 7.46                          | 25.83                      |
| Jun-23     | 30.6       | 34.44        | 7365                      | 7470                       | 0.986           | 9299                      | 55502                      | 70370                            | 9.4                                         | 9.6                                        | 7.54                         | 7.43                          | 25.83                      |
| Jul-23     | 30.6       | 30.40        | 6267                      | 6342                       | 0.988           | 8208                      | 47692                      | 62043                            | 9.8                                         | 9.9                                        | 7.61                         | 7.52                          | 25.83                      |
| Aug-23     | 30.6       | 28.35        | 5265                      | 5385                       | 0.978           | 7655                      | 40011                      | 46463                            | 8.6                                         | 8.8                                        | 7.60                         | 7.43                          | 25.83                      |
| Sep-23     | 30.6       | 26.85        | 4110                      | 4215                       | 0.975           | 7250                      | 31318                      | 41965                            | 10.0                                        | 10.2                                       | 7.62                         | 7.43                          | 25.83                      |
| Oct-23     | 30.6       | 21.42        | 3467                      | 3517                       | 0.986           | 5783                      | 26037                      | 35017                            | 10.0                                        | 10.1                                       | 7.51                         | 7.40                          | 25.83                      |
| Nov-23     | 30.6       | 12.30        | 2985                      | 3015                       | 0.990           | 6974                      | 22402                      | 32415                            | 10.8                                        | 10.9                                       | 7.50                         | 7.43                          | 25.83                      |
| Total/Avg. | 30.6       | 23.26        | 52762                     | 53596                      | 0.984           | 88817                     | 398962                     | 525213                           | 9.9                                         | 10.1                                       | 7.56                         | 7.44                          | 25.83                      |

**Figure 5: Demand analysis** 

**Remark:** Average power factor of the building based on the last one-year electricity bill analysis is 0.984, which is good and well maintained by the college.